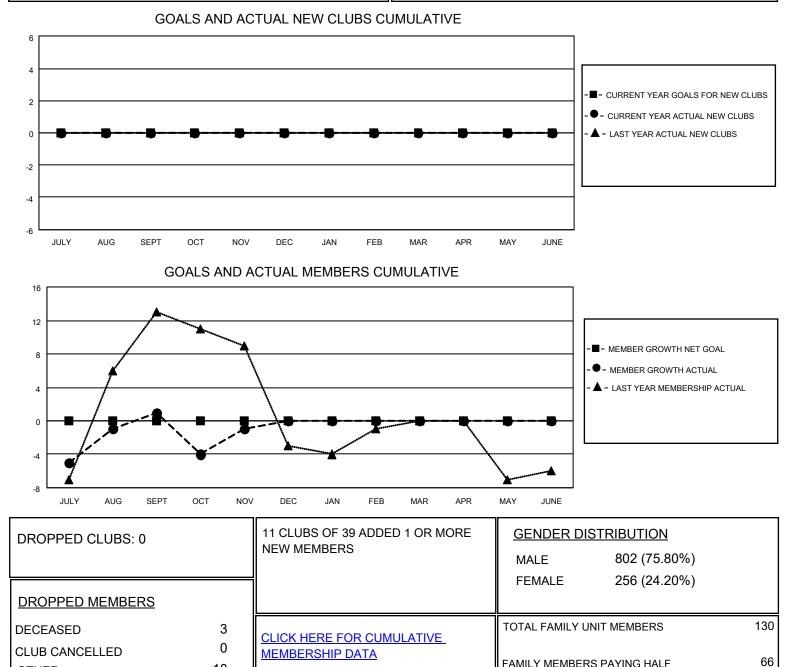

## LOCATION MISSOURI

District 26 M1

Results as of: 11/30/2020

| Clubs                 |               |           |               | Members               |                         |                         |                                                    |
|-----------------------|---------------|-----------|---------------|-----------------------|-------------------------|-------------------------|----------------------------------------------------|
| RESULTS FOR 2020-2021 |               |           |               | RESULTS FOR 2020-2021 |                         |                         |                                                    |
| QUARTER               | NEW CLUB GOAL | NEW CLUBS | DROPPED CLUBS | QUARTER               | /BER GROWTH NET<br>GOAL | MEMBER GROWTH<br>ACTUAL | DROPPED<br>MEMBERS ACTUAL<br>(including transfers) |
| JULY/AUG/SEPT         | 0             | 0         | 0             | JULY/AUG/SEPT         | 0                       | 13                      | 12                                                 |
| OCT/NOV/DEC           | 0             | 0         | 0             | OCT/NOV/DEC           | 0                       | 7                       | 9                                                  |
| JAN/FEB/MAR           | 0             | 0         | 0             | JAN/FEB/MAR           | 0                       | 0                       | 0                                                  |
| APR/MAY/JUNE          | 0             | 0         | 0             | APR/MAY/JUNE          | 0                       | 0                       | 0                                                  |